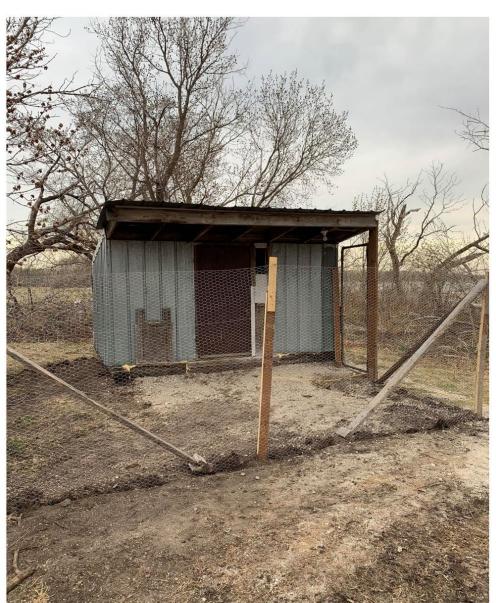

#### Homebrook-Peonan Point

Old fish shed converted into a chicken coop.

Owen and Morgan caring for the seedlings

Morgan helping in the greenhouse