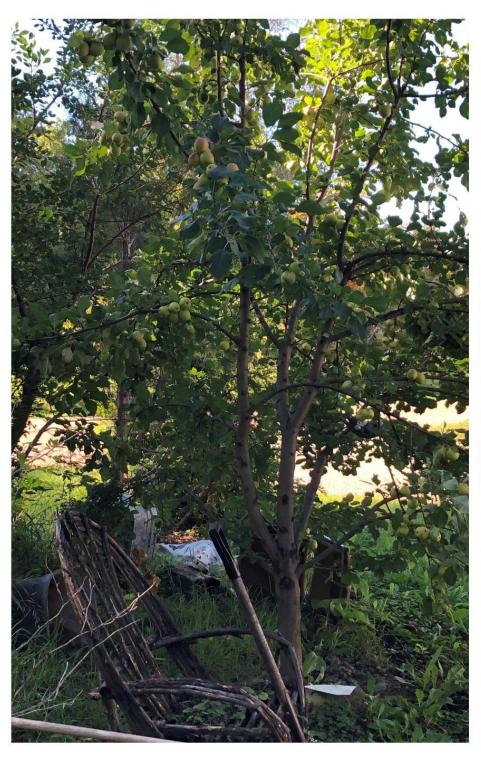

#### Sweet grass and medicine

Peter Cruz and Colton picked raspberries

Peter Cruz with garlic harvest

Colton with strawberries in great grandfather's wagon wheel

Grape seedlings (top) Starter potatoes (bottom)