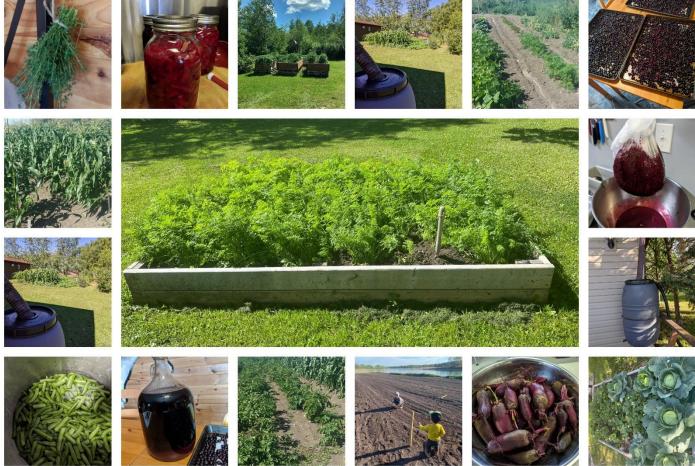

#### Sweet grass and medicine

Peter Cruz and Colton picked raspberries

Peter Cruz with garlic harvest

Colton with strawberries in great grandfather's wagon wheel

Grape seedlings (top) Starter potatoes (bottom)

Paul Flett
Starter seeds

Sophie Ledoux Starter Seeds

Starter Seeds

David Chartrand
Starter Seeds

Peter Cruz with Swiss Chard harvested Colton and Peter Paul Cruz with wild asparagus fruit tree pollinators Chicken with bacon wrapped asparagus and sliced potatoes Pumpkin seedlings Colton holding wild asparagus New Orchard spot Colton and his rhubarb