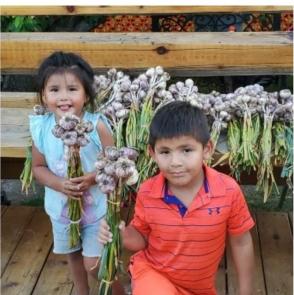

#### Sweet grass and medicine

Peter Cruz and Colton picked raspberries

Peter Cruz with garlic harvest

Colton with strawberries in great grandfather's wagon wheel

Grape seedlings (top) Starter potatoes (bottom)