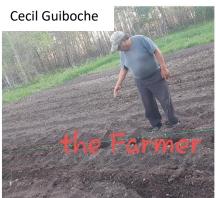

Flett
Starter seeds

Sophie Ledoux Starter Seeds

Starter Seeds

David Chartrand
Starter Seeds

Peter Cruz with Swiss Chard harvested Colton and Peter Paul Cruz with wild asparagus fruit tree pollinators Chicken with bacon wrapped asparagus and sliced potatoes Pumpkin seedlings Colton holding wild asparagus New Orchard spot Colton and his rhubarb

Trees for

the Orchard

### Dauphin River

Raised garden boxes





Planting potatoes Pumpkins Seedlings



### **Duck Bay**





#### Homebrook-Peonan Point

















Old fish shed converted into a chicken coop.















Owen and Morgan caring for the seedlings

Morgan helping in the greenhouse















### Pine Dock



#### Waterhen





## Rock Ridge, Spence Lake, Crane River



## **Meadow Portage**



### Mallard

















#### Beekeeping











































































### **Trappers and Survival Training Workshop**

Camperville - Presentation

















#### Participants and Cooking





























#### Certificates and prizes