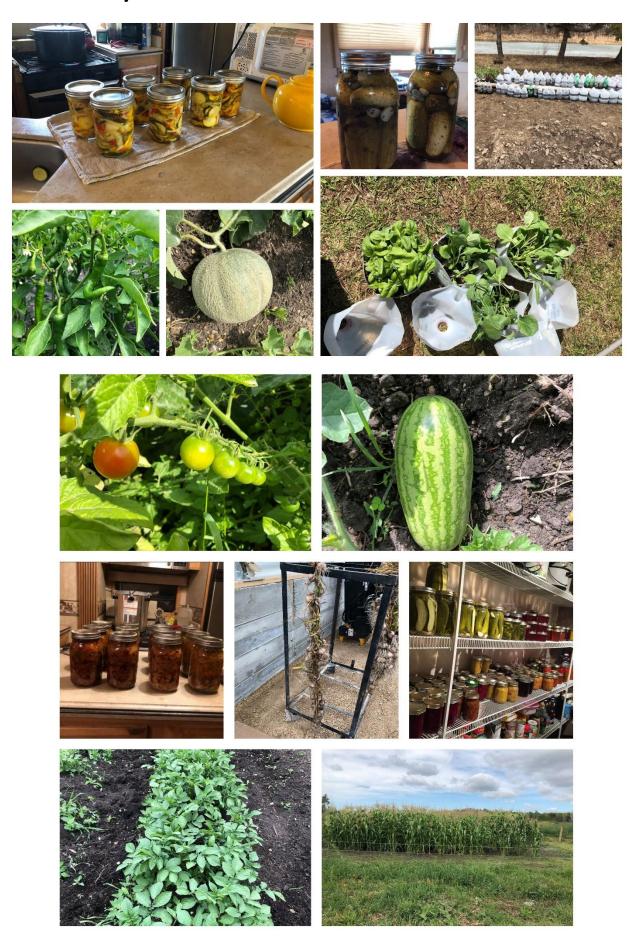

Paul Flett
Starter seeds

Sophie Ledoux Starter Seeds

Starter Seeds

David Chartrand
Starter Seeds

Peter Cruz with Swiss Chard harvested Colton and Peter Paul Cruz with wild asparagus fruit tree pollinators Chicken with bacon wrapped asparagus and sliced potatoes Pumpkin seedlings Colton holding wild asparagus New Orchard spot Colton and his rhubarb