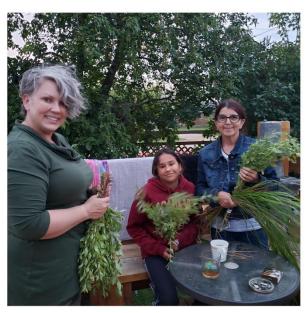

#### Sweet grass and medicine

Peter Cruz and Colton picked raspberries

Peter Cruz with garlic harvest

Colton with strawberries in great grandfather's wagon wheel

Grape seedlings (top) Starter potatoes (bottom)