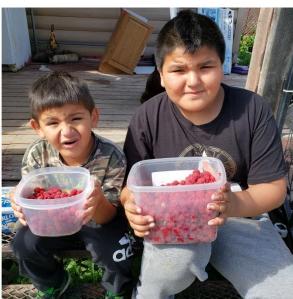

#### Sweet grass and medicine

Peter Cruz and Colton picked raspberries

Peter Cruz with garlic harvest

Colton with strawberries in great grandfather's wagon wheel

Grape seedlings (top) Starter potatoes (bottom)