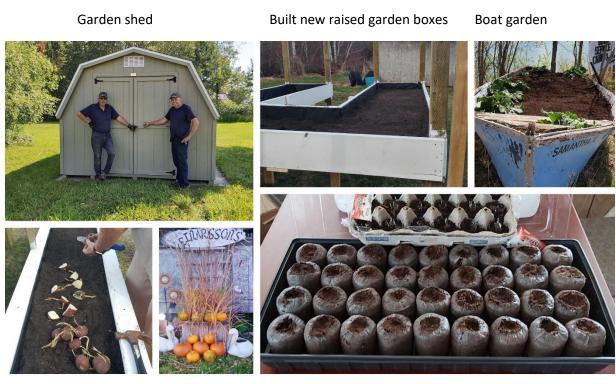

#### Homebrook-Peonan Point

Old fish shed converted into a chicken coop.

Owen and Morgan caring for the seedlings

Morgan helping in the greenhouse