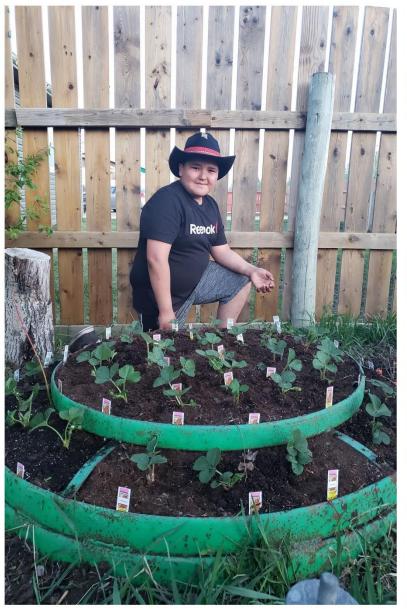

### Camperville

Colton in the middle of the garden

Colton eating a freshly picked tomatoes

Colton in the pumpkin patch

Peter Cruz holding garlic

Tomatoes, corn, cucumbers and garlic harvested this year

Colton working the table for the Camperville Farmers Market