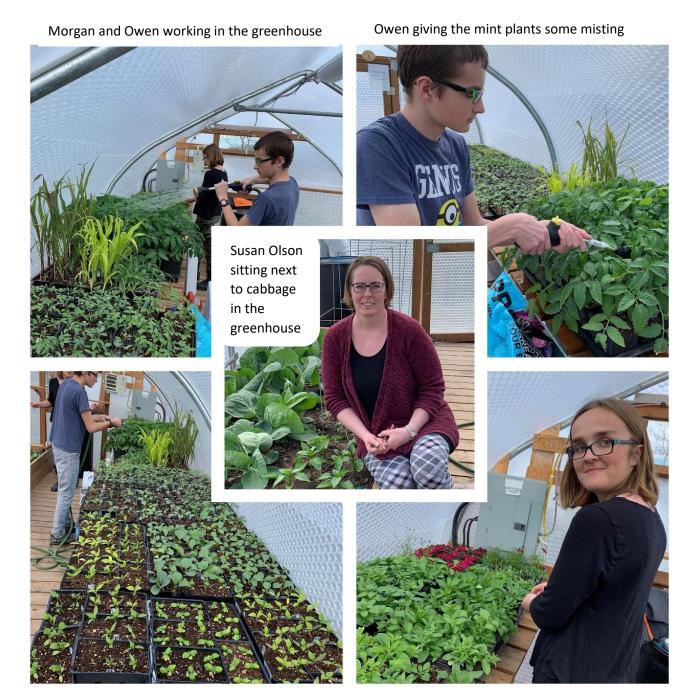

#### Homebrook-Peonan Point

Old fish shed converted into a chicken coop.

Owen and Morgan caring for the seedlings

Morgan helping in the greenhouse