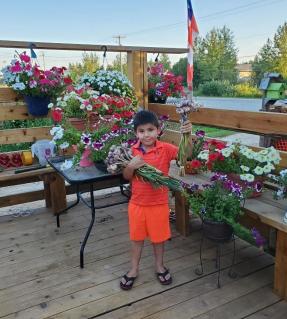

### Camperville

Colton in the middle of the garden

Colton eating a freshly picked tomatoes

Colton in the pumpkin patch

Peter Cruz holding garlic

Tomatoes, corn, cucumbers and garlic harvested this year

Colton working the table for the Camperville Farmers Market