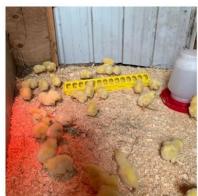

#### Homebrook-Peonan Point

Old fish shed converted into a chicken coop.

Owen and Morgan caring for the seedlings

Morgan helping in the greenhouse