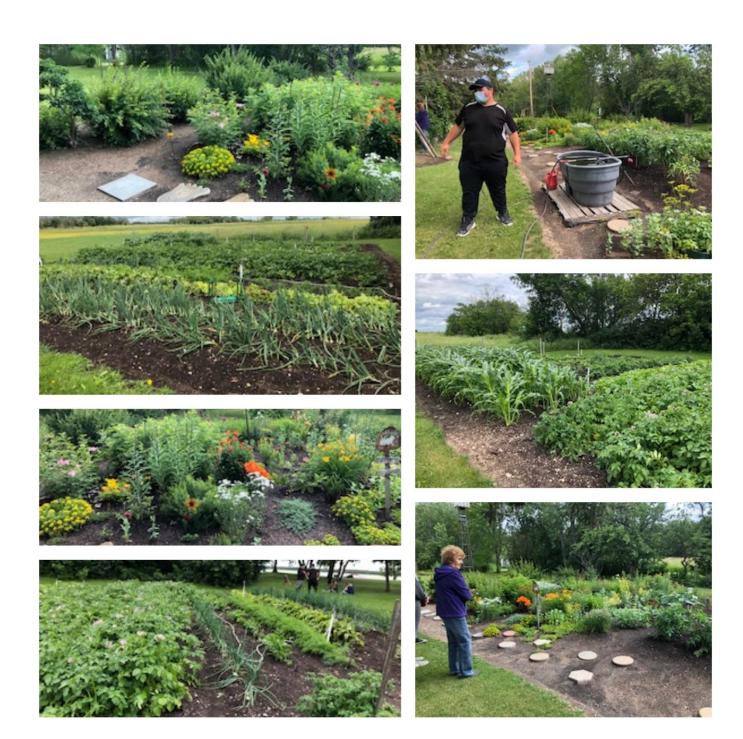

s (bottom)







Paul Flett
Starter seeds

Sophie Ledoux Starter Seeds

Starter Seeds

David Chartrand
Starter Seeds

Peter Cruz with Swiss Chard harvested Colton and Peter Paul Cruz with wild asparagus fruit tree pollinators Chicken with bacon wrapped asparagus and sliced potatoes Pumpkin seedlings Colton holding wild asparagus New Orchard spot Colton and his rhubarb

Trees for

the Orchard

### Dauphin River

Raised garden boxes





Planting potatoes Pumpkins Seedlings



### **Duck Bay**





#### Homebrook-Peonan Point

















Old fish shed converted into a chicken coop.















Owen and Morgan caring for the seedlings

Morgan helping in the greenhouse















### Pine Dock



#### Waterhen





## Rock Ridge, Spence Lake, Crane River



## **Meadow Portage**



### Mallard

















#### Beekeeping











































































### **Trappers and Survival Training Workshop**

Camperville - Presentation

















#### Participants and Cooking





























#### Certificates and prizes