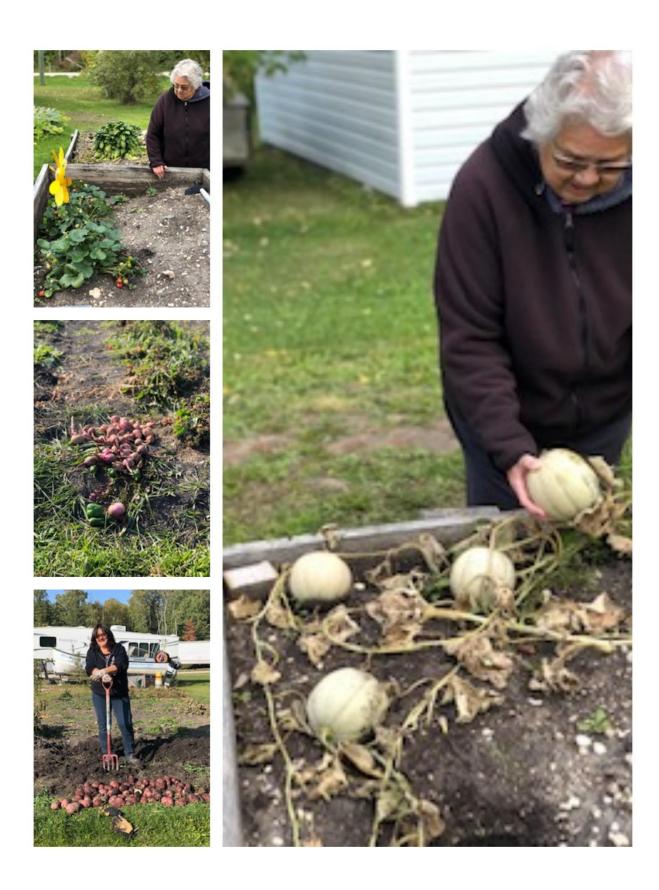

strawberries in great grandfather's wagon wheel

Grape seedlings (top) Starter potatoes (bottom)







Paul Flett
Starter seeds

Sophie Ledoux Starter Seeds

Starter Seeds

David Chartrand
Starter Seeds

Peter Cruz with Swiss Chard harvested Colton and Peter Paul Cruz with wild asparagus fruit tree pollinators Chicken with bacon wrapped asparagus and sliced potatoes Pumpkin seedlings Colton holding wild asparagus New Orchard spot Colton and his rhubarb

Trees for

the Orchard

### Dauphin River

Raised garden boxes





Planting potatoes Pumpkins Seedlings



### **Duck Bay**





#### Homebrook-Peonan Point

















Old fish shed converted into a chicken coop.















Owen and Morgan caring for the seedlings

Morgan helping in the greenhouse















### Pine Dock



#### Waterhen





## Rock Ridge, Spence Lake, Crane River



## **Meadow Portage**



### Mallard

















#### Beekeeping











































































### **Trappers and Survival Training Workshop**

Camperville - Presentation

















#### Participants and Cooking





























#### Certificates and prizes