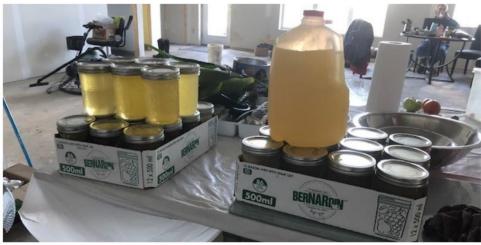

Peter Cruz with Swiss Chard harvested Colton and Peter Paul Cruz with wild asparagus fruit tree pollinators Chicken with bacon wrapped asparagus and sliced potatoes Pumpkin seedlings Colton holding wild asparagus New Orchard spot Colton and his rhubarb

Trees for

the Orchard

### Dauphin River

Raised garden boxes





Planting potatoes Pumpkins Seedlings



### **Duck Bay**





#### Homebrook-Peonan Point

















Old fish shed converted into a chicken coop.















Owen and Morgan caring for the seedlings

Morgan helping in the greenhouse















### Pine Dock



#### Waterhen





## Rock Ridge, Spence Lake, Crane River



## **Meadow Portage**



### Mallard

















#### Beekeeping











































































### **Trappers and Survival Training Workshop**

Camperville - Presentation

















#### Participants and Cooking





























#### Certificates and prizes