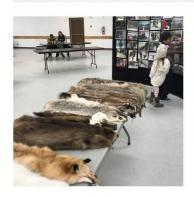

it tree pollinators Chicken with bacon wrapped asparagus and sliced potatoes Pumpkin seedlings Colton holding wild asparagus New Orchard spot Colton and his rhubarb

Trees for

the Orchard

### Dauphin River

Raised garden boxes





Planting potatoes Pumpkins Seedlings



### **Duck Bay**





#### Homebrook-Peonan Point

















Old fish shed converted into a chicken coop.















Owen and Morgan caring for the seedlings

Morgan helping in the greenhouse















### Pine Dock



#### Waterhen





## Rock Ridge, Spence Lake, Crane River



## **Meadow Portage**



### Mallard

















#### Beekeeping











































































### **Trappers and Survival Training Workshop**

Camperville - Presentation

















#### Participants and Cooking





























#### Certificates and prizes