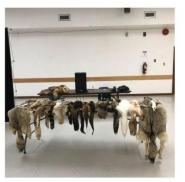

fruit tree pollinators Chicken with bacon wrapped asparagus and sliced potatoes Pumpkin seedlings Colton holding wild asparagus New Orchard spot Colton and his rhubarb

Trees for

the Orchard

### Dauphin River

Raised garden boxes





Planting potatoes Pumpkins Seedlings



### **Duck Bay**





#### Homebrook-Peonan Point

















Old fish shed converted into a chicken coop.















Owen and Morgan caring for the seedlings

Morgan helping in the greenhouse















### Pine Dock



#### Waterhen





## Rock Ridge, Spence Lake, Crane River



## **Meadow Portage**



### Mallard

















#### Beekeeping











































































### **Trappers and Survival Training Workshop**

Camperville - Presentation

















#### Participants and Cooking





























#### Certificates and prizes