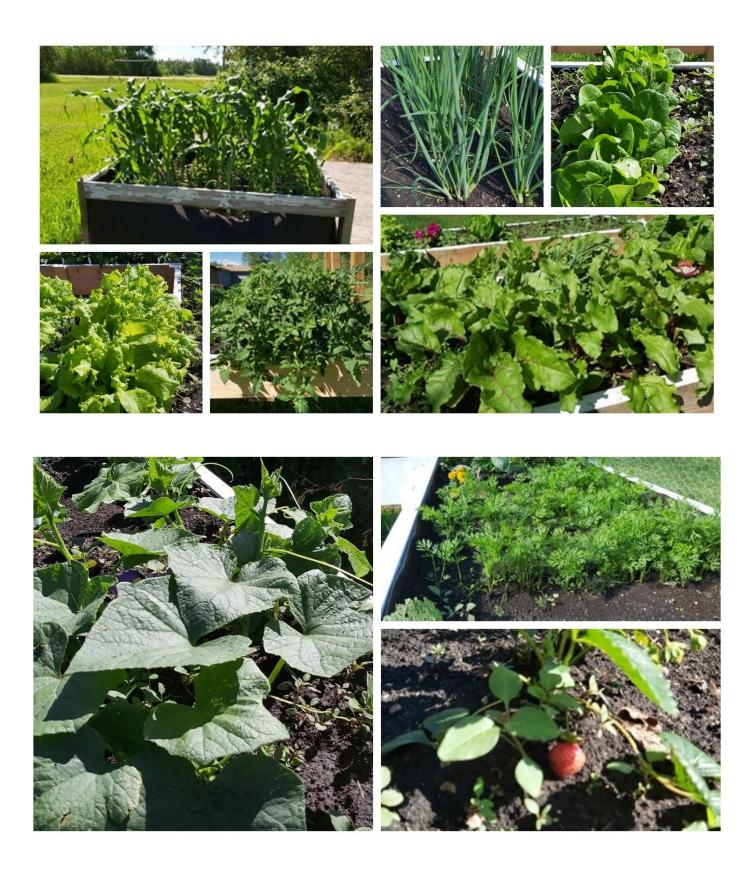

hartrand



Everyone working the gardens in Camperville

#### Colton taking visitors sweet grass picking

#### Sweet grass and medicine









Peter Cruz and Colton picked raspberries

Peter Cruz with garlic harvest





Colton with strawberries in great grandfather's wagon wheel

Grape seedlings (top) Starter potatoes (bottom)







Paul Flett
Starter seeds

Sophie Ledoux Starter Seeds

Starter Seeds

David Chartrand
Starter Seeds

Peter Cruz with Swiss Chard harvested Colton and Peter Paul Cruz with wild asparagus fruit tree pollinators Chicken with bacon wrapped asparagus and sliced potatoes Pumpkin seedlings Colton holding wild asparagus New Orchard spot Colton and his rhubarb

Trees for

the Orchard

### Dauphin River

Raised garden boxes





Planting potatoes Pumpkins Seedlings



### **Duck Bay**





#### Homebrook-Peonan Point

















Old fish shed converted into a chicken coop.















Owen and Morgan caring for the seedlings

Morgan helping in the greenhouse















### Pine Dock



#### Waterhen





## Rock Ridge, Spence Lake, Crane River



## **Meadow Portage**



### Mallard

















#### Beekeeping











































































### **Trappers and Survival Training Workshop**

Camperville - Presentation

















#### Participants and Cooking





























#### Certificates and prizes