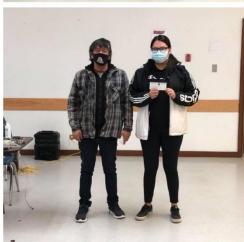

holding wild asparagus New Orchard spot Colton and his rhubarb

Trees for

the Orchard

### Dauphin River

Raised garden boxes





Planting potatoes Pumpkins Seedlings



### **Duck Bay**





#### Homebrook-Peonan Point

















Old fish shed converted into a chicken coop.















Owen and Morgan caring for the seedlings

Morgan helping in the greenhouse















### Pine Dock



#### Waterhen





## Rock Ridge, Spence Lake, Crane River



## **Meadow Portage**



### Mallard

















#### Beekeeping











































































### **Trappers and Survival Training Workshop**

Camperville - Presentation

















#### Participants and Cooking





























#### Certificates and prizes