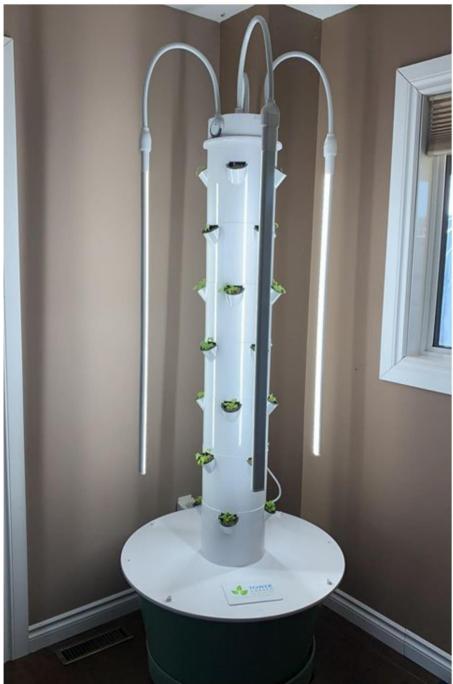

Greenhouse and gardens at the beginning of the year. Colton checking out the gardens and Peter Cruz standing next to the compost bin

Paul Flett and his thriving garden

Greenhouse setup with David Chartrand