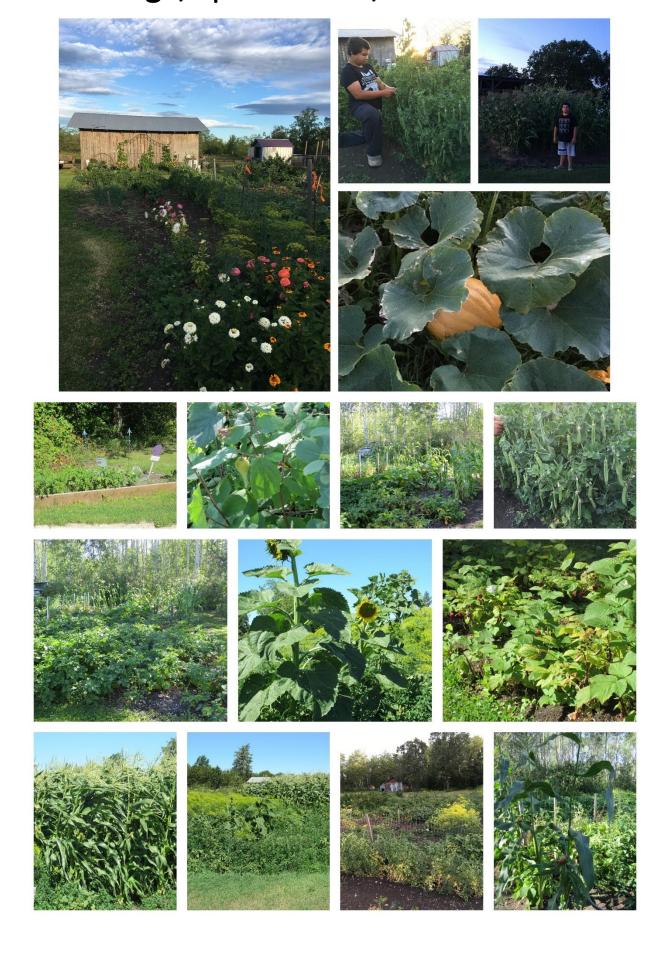

ngs (top) Starter potatoes (bottom)







Paul Flett
Starter seeds

Sophie Ledoux Starter Seeds

Starter Seeds

David Chartrand
Starter Seeds

Peter Cruz with Swiss Chard harvested Colton and Peter Paul Cruz with wild asparagus fruit tree pollinators Chicken with bacon wrapped asparagus and sliced potatoes Pumpkin seedlings Colton holding wild asparagus New Orchard spot Colton and his rhubarb

Trees for

the Orchard

### Dauphin River

Raised garden boxes





Planting potatoes Pumpkins Seedlings



### **Duck Bay**





#### Homebrook-Peonan Point

















Old fish shed converted into a chicken coop.















Owen and Morgan caring for the seedlings

Morgan helping in the greenhouse















### Pine Dock



#### Waterhen





## Rock Ridge, Spence Lake, Crane River



## **Meadow Portage**



### Mallard

















#### Beekeeping











































































### **Trappers and Survival Training Workshop**

Camperville - Presentation

















#### Participants and Cooking





























#### Certificates and prizes