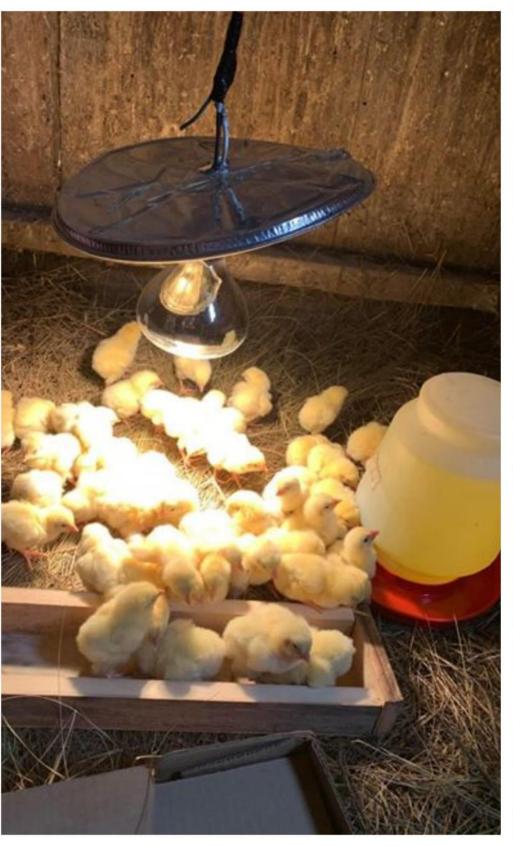

#### Homebrook-Peonan Point

Old fish shed converted into a chicken coop.

Owen and Morgan caring for the seedlings

Morgan helping in the greenhouse