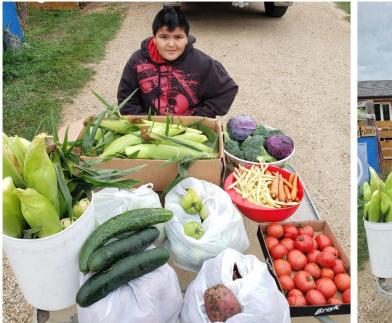

### Camperville

Colton in the middle of the garden

Colton eating a freshly picked tomatoes

Colton in the pumpkin patch

Peter Cruz holding garlic

Tomatoes, corn, cucumbers and garlic harvested this year

Colton working the table for the Camperville Farmers Market