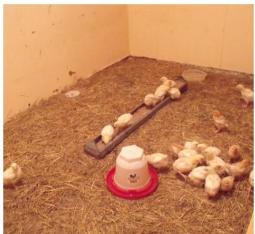

#### Homebrook-Peonan Point

Old fish shed converted into a chicken coop.

Owen and Morgan caring for the seedlings

Morgan helping in the greenhouse