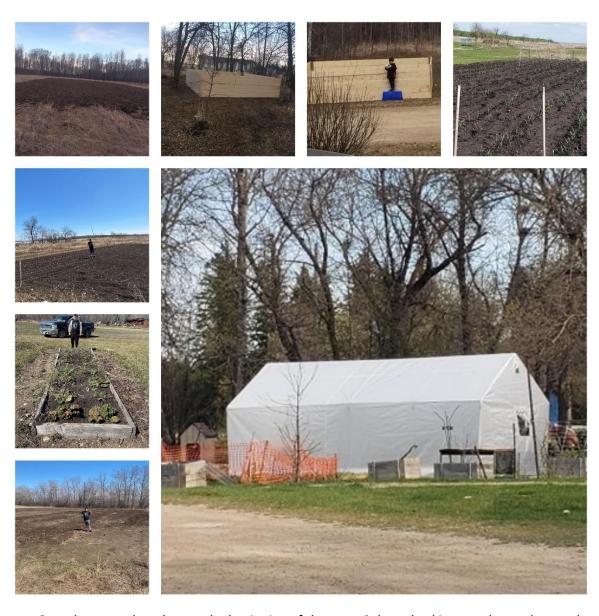

# NORTHERN HEALTHY FOODS INITIATIVE (NHFI)

#### Northern Association of Community Councils

#### 2020 Photograph Summary

Enjoy the Photo Highlights from summer 2020! A special thank-you to the Community Food Champions for all your hard work organizing the Seeds of Change, Chicken, Beekeeping, Composting, Preserving and other special Programs in your communities!



#### Barrows









### Camperville



Colton in the middle of the garden



Colton eating a freshly picked tomatoes



Colton in the pumpkin patch



Peter Cruz holding garlic



Tomatoes, corn, cucumbers and garlic harvested this year





Colton working the table for the Camperville Farmers Market



Greenhouse and gardens at the beginning of the year. Colton checking out the gardens and Peter Cruz standing next to the compost bin



Paul Flett and his thriving garden



Greenhouse setup with David Chartrand



Everyone working the gardens in Camperville

#### Colton taking visitors sweet grass picking

#### Sweet grass and medicine









Peter Cruz and Colton picked raspberries

Peter Cruz with garlic harvest





Colton with strawberries in great grandfather's wagon wheel

Grape seedlings (top) Starter potatoes (bottom)







Paul Flett
Starter seeds

Sophie Ledoux Starter Seeds

Starter Seeds

David Chartrand
Starter Seeds

Peter Cruz with Swiss Chard harvested Colton and Peter Paul Cruz with wild asparagus fruit tree pollinators Chicken with bacon wrapped asparagus and sliced