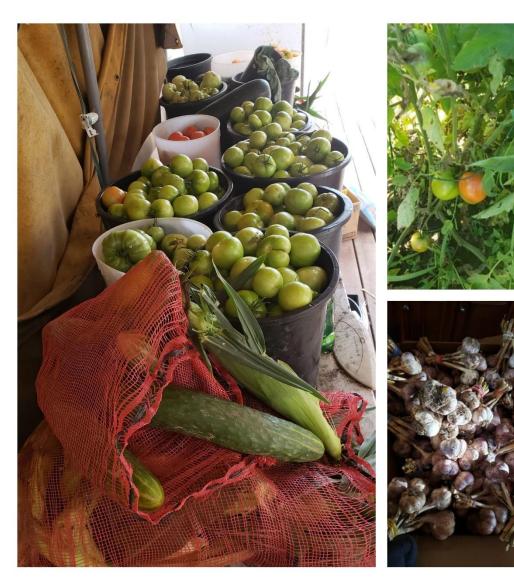

### Camperville

Colton in the middle of the garden

Colton eating a freshly picked tomatoes

Colton in the pumpkin patch

Peter Cruz holding garlic

Tomatoes, corn, cucumbers and garlic harvested this year

Colton working the table for the Camperville Farmers Market