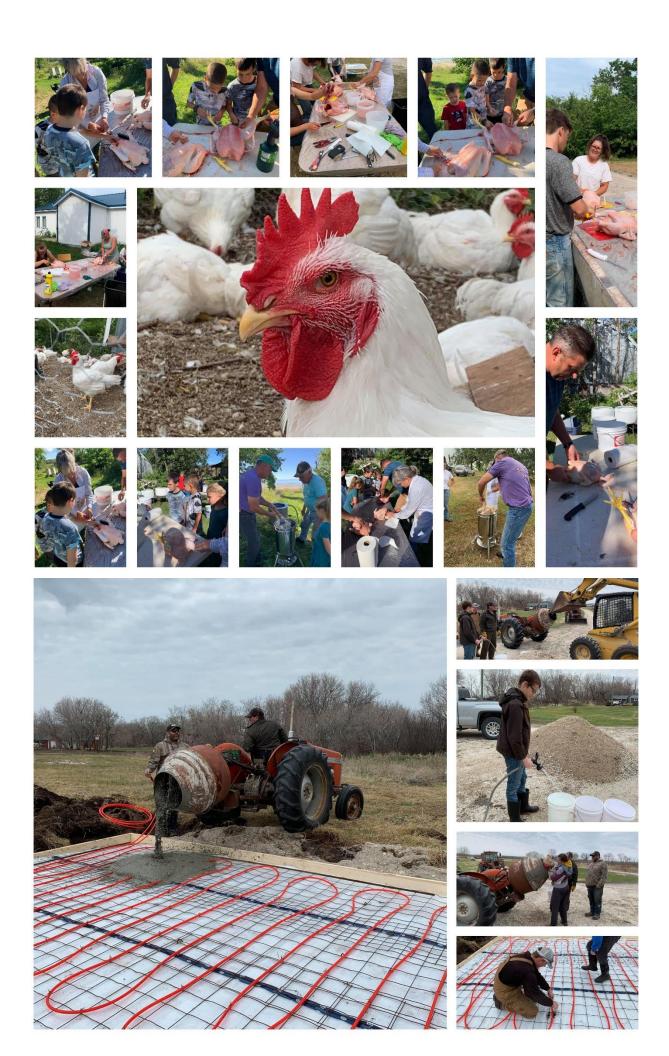

#### Homebrook-Peonan Point

Old fish shed converted into a chicken coop.

Owen and Morgan caring for the seedlings

Morgan helping in the greenhouse