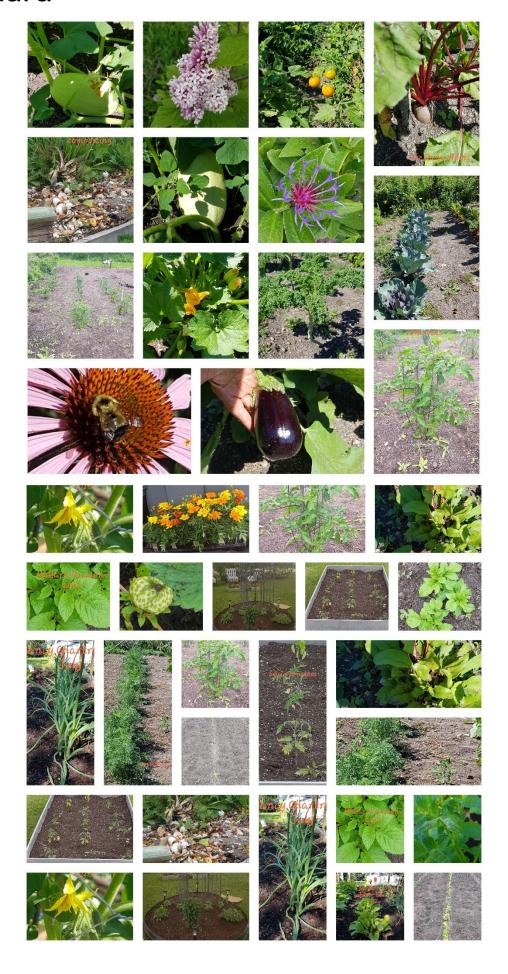

Paul Flett
Starter seeds

Sophie Ledoux Starter Seeds

Starter Seeds

David Chartrand
Starter Seeds

Peter Cruz with Swiss Chard harvested Colton and Peter Paul Cruz with wild asparagus fruit tree pollinators Chicken with bacon wrapped asparagus and sliced potatoes Pumpkin seedlings Colton holding wild asparagus New Orchard spot Colton and his rhubarb

Trees for

the Orchard

### Dauphin River

Raised garden boxes





Planting potatoes Pumpkins Seedlings



### **Duck Bay**





#### Homebrook-Peonan Point

















Old fish shed converted into a chicken coop.















Owen and Morgan caring for the seedlings

Morgan helping in the greenhouse















### Pine Dock



#### Waterhen





## Rock Ridge, Spence Lake, Crane River



## **Meadow Portage**



### Mallard

















#### Beekeeping











































































### **Trappers and Survival Training Workshop**

Camperville - Presentation

















#### Participants and Cooking





























#### Certificates and prizes